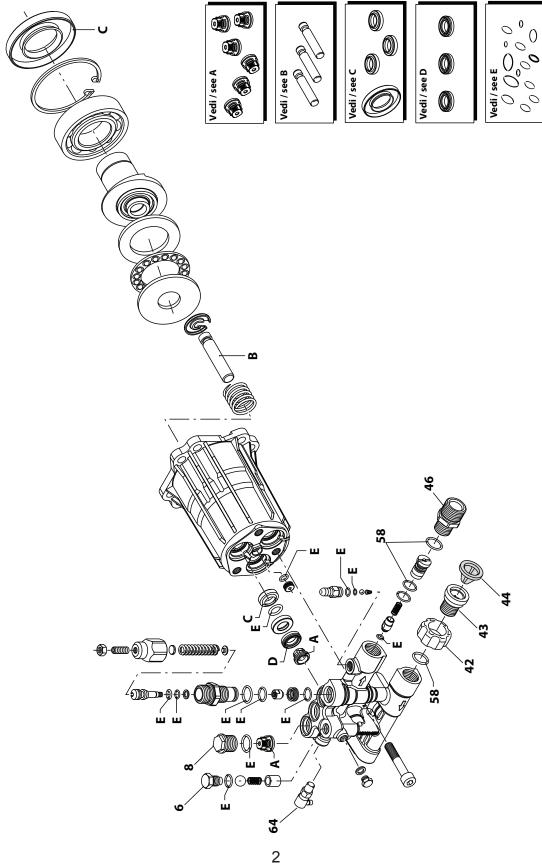

## Model 006809-0

| ITEM        | PART NO.   | QTY. | DESCRIPTION                   |
|-------------|------------|------|-------------------------------|
| 6           | 0H95650130 | 1    | UNLOADER SCREW PLUG           |
| 8           | 0K62690110 | 3    | VALVE PLUG                    |
| 42          | 0H95650120 | 1    | SUCTION FITTING               |
| 43          | 0H95650121 | 1    | SUCTION FITTING               |
| 44          | 0H95650122 | 1    | FILTER                        |
| 46          | 0H95650123 | 1    | OUTLET FITTING                |
| 58          | 0H95650124 | 2    | O-RING                        |
| 64          | 0H9570     | 1    | THERMAL RELIEF VALVE ASSEMBLY |
|             |            |      |                               |
| KIT NUMBERS |            |      |                               |
| KIT A       | 0K62690111 | 1    | VALVE KIT                     |
| KIT B       | 0H95650111 | 1    | PISTON KIT                    |
| KITC        | 0J93750102 | 1    | OIL SEALS KIT                 |
| KIT D       | 0H95650113 | 1    | WATER SEALS KIT               |
| KITE        | 0K62690112 | 1    | O-RING KIT                    |